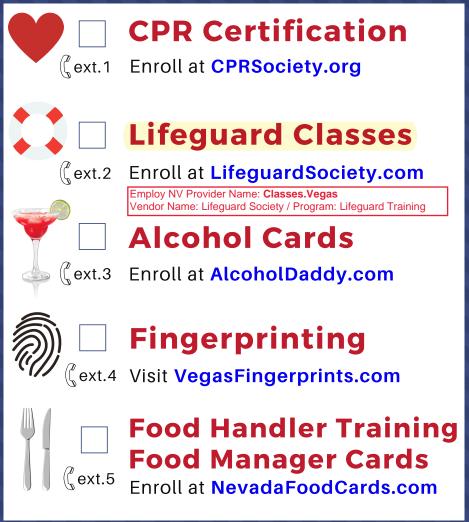

# **Employment Work Cards** One Convenient Location

3160 S. Valley View Blvd, Ste 108, Las Vegas, NV 89102 Call or Text: (888) 860-3031 • www.Classes.Vegas